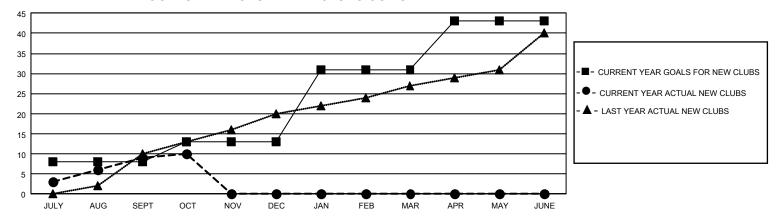

## GMT Constitutional Area 3, Group B

REPORT DOES NOT INCLUDE CLUBS IN UNDISTRICTED AREAS.

| Clubs                 |               |           |               | Members               |                           |                         |                                                    |
|-----------------------|---------------|-----------|---------------|-----------------------|---------------------------|-------------------------|----------------------------------------------------|
| RESULTS FOR 2024-2025 |               |           |               | RESULTS FOR 2024-2025 |                           |                         |                                                    |
| QUARTER               | NEW CLUB GOAL | NEW CLUBS | DROPPED CLUBS | QUARTER M             | IEMBER GROWTH NET<br>GOAL | MEMBER GROWTH<br>ACTUAL | DROPPED MEMBERS<br>ACTUAL (including<br>transfers) |
| JULY/AUG/SEPT         | 24            | 9         | 7             | JULY/AUG/SEP          | T 360                     | 865                     | 624                                                |
| OCT/NOV/DEC           | 15            | 1         | 0             | OCT/NOV/DEC           | 441                       | 327                     | 204                                                |
| JAN/FEB/MAR           | 54            | 0         | 0             | JAN/FEB/MAR           | 521                       | 0                       | 0                                                  |
| APR/MAY/JUNE          | 36            | 0         | 0             | APR/MAY/JUNE          | 456                       | 0                       | 0                                                  |

## GOALS AND ACTUAL NEW CLUBS CUMULATIVE