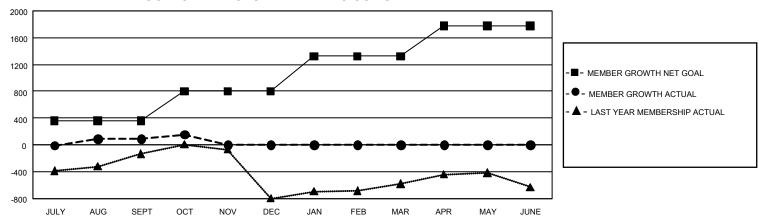

## GMT Constitutional Area 3, Group B

REPORT DOES NOT INCLUDE CLUBS IN UNDISTRICTED AREAS.

| Clubs                 |               |           |               | Members               |                           |                         |                                                    |
|-----------------------|---------------|-----------|---------------|-----------------------|---------------------------|-------------------------|----------------------------------------------------|
| RESULTS FOR 2024-2025 |               |           |               | RESULTS FOR 2024-2025 |                           |                         |                                                    |
| QUARTER               | NEW CLUB GOAL | NEW CLUBS | DROPPED CLUBS | QUARTER M             | IEMBER GROWTH NET<br>GOAL | MEMBER GROWTH<br>ACTUAL | DROPPED MEMBERS<br>ACTUAL (including<br>transfers) |
| JULY/AUG/SEPT         | 24            | 9         | 7             | JULY/AUG/SEP          | T 360                     | 865                     | 624                                                |
| OCT/NOV/DEC           | 15            | 1         | 0             | OCT/NOV/DEC           | 441                       | 327                     | 204                                                |
| JAN/FEB/MAR           | 54            | 0         | 0             | JAN/FEB/MAR           | 521                       | 0                       | 0                                                  |
| APR/MAY/JUNE          | 36            | 0         | 0             | APR/MAY/JUNE          | 456                       | 0                       | 0                                                  |

## GOALS AND ACTUAL MEMBERS CUMULATIVE

| DROPPED CLUBS: 7 |     | 248 CLUBS OF 937 ADDED 1<br>OR MORE NEW MEMBERS | GENDER DISTRIBUTION               |                 |  |
|------------------|-----|-------------------------------------------------|-----------------------------------|-----------------|--|
|                  |     |                                                 | MALE                              | 10,684 (41.35%) |  |
|                  |     |                                                 | FEMALE                            | 15,153 (58.64%) |  |
| DROPPED MEMBERS  |     |                                                 | NON BINARY                        | 0 (0.00%)       |  |
| DECEASED         | 34  |                                                 | PREFER NOT TO ANSWER              | 3 (0.01%)       |  |
| CLUB CANCELLED   | 114 |                                                 | TOTAL FAMILY UNIT MEMBERS 0       |                 |  |
| OTHER            | 676 | CLICK HERE FOR                                  | TO THE THIRD STATE INC.           |                 |  |
| TOTAL            | 824 | CUMULATIVE MEMBERSHIP  DATA                     | FAMILY MEMBERS PAYING HALF DUES 0 |                 |  |